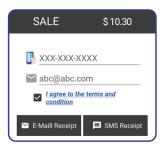

 Enter Cashback Amount (if prompted), followed by Enter.

 Enter Mobile Number for SMS or Mail ID for Email to get your receipt.