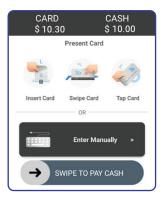

#### **PERFORMING A CARD SALE (CREDIT/DEBIT)**

1. Enter **Transaction Amount** followed by selecting either "CARD" or "Enter".

|      |           | <b>奈</b> ∎∎ 15:45 |
|------|-----------|-------------------|
| CARD | \$        | 10.30             |
| CASH | H \$10.00 |                   |
|      |           |                   |
| 1    | 2         | 3                 |
| 4    | 5         | б                 |
| 7    | 8         | 9                 |
| ←    | 0         | Enter             |
| С    | 00        | Enter             |
| ≡    | Ì         | Q                 |

2. Enter Clerk ID, if enabled.

3. Tap/Insert/Swipe Card to Process Transaction.

 If Debit Card is used, select whether running as Credit (Signature Debit) or Debit (PIN Debit).

 Enter PIN, then select Enter. If prompted to enter a Tip Amount, have the customer enter the Tip Amount, followed by Enter.