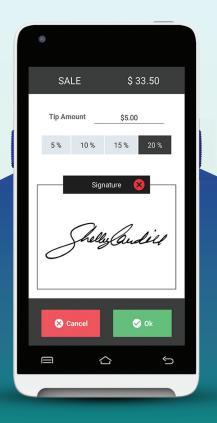

#### **CREDIT SALE**

- 1. Enter Transaction Amount and tap Enter.
- Swipe/Insert/Tap card on Present Card screen.For Manual Key Entry, select the Enter Manually option.
- 3. Sign and Tip if prompted.
- 4. Select receipt delivery method.

#### **DEBIT SALE**

- 1. Tap Credit until Debit is displayed.
- 2. Enter Transaction Amount and tap Enter.
- Swipe/Insert/Tap card on Present Card screen.For Manual Key Entry, select the Enter Manually option.
- 4. Enter PIN and Tip if prompted.
- Follow prompts until receipt prompt-select receipt delivery method.

#### **CAPTURE PREAUTH**

- 1. Tap Sale until Ticket is displayed.
- Enter Transaction Amount, tap Enter and enter Password.
- Enter the Transaction Number from the receipt or the last 4 of the card number and tap Enter.
- 4. Sign and Tip if prompted.
- 5. Select receipt delivery method.