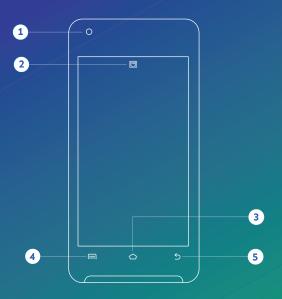

## **Terminal Guide**

- 1. Camera
- 3. Home
- 5. Back

- 2. Connection Icon
- 4. Main Menu