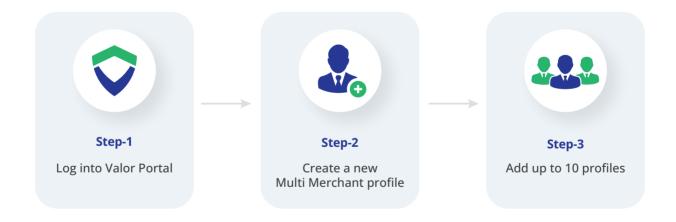

## Why do merchants prefer Multi-MID?



#### **Unique operator access**

Each operator gets their own dedicated EPI, ensuring that each transaction is linked to the individual that's processing it.



#### **Effortless POS integration**

Users simply enter their EPI on the POS before processing any, ensuring that the transactions are handled quickly and efficiently.



### **Clear & transparent reporting**

With the ability to generate reports for each MID individually, Multi-MID ensures you can track every transaction with precision.



### **Smarter business management**

Streamline your operations with multiple EPIs on a single device, saving costs and improving efficiency.

# One device, multiple payment IDs



# **Enabling Multi-MID is very simple!**