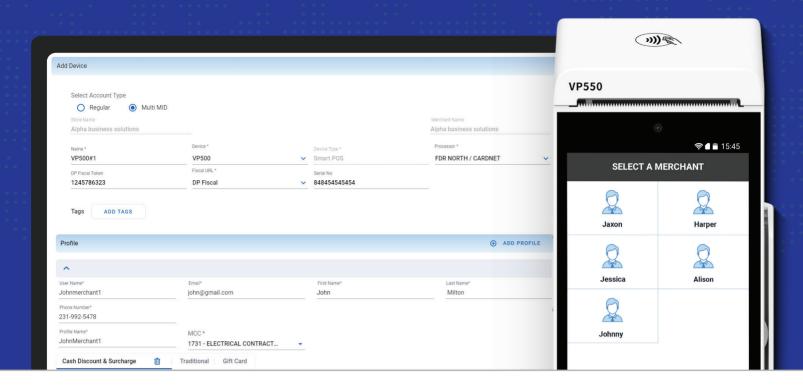

#### **Effortless POS integration**

Users simply enter their EPI on the POS before processing any, ensuring that the transactions are handled quickly and efficiently.