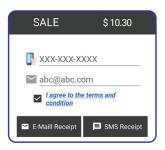

 Enter Cashback Amount (if prompted), followed by Enter.

 Enter Mobile Number for SMS or Mail ID for Email to get your receipt.