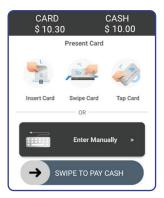

#### **PERFORMING A CARD SALE (CREDIT/DEBIT)**

1. Enter **Transaction Amount** followed by selecting either "CARD" or "Enter".

|      |    | 奈▲∎ 15:45 |  |  |
|------|----|-----------|--|--|
| CARD | \$ | 10.30     |  |  |
| CASH | \$ | \$10.00   |  |  |
|      |    |           |  |  |
| 1    | 2  | 3         |  |  |
| 4    | 5  | 6         |  |  |
| 7    | 8  | 9         |  |  |
| ←    | 0  | Enter     |  |  |
| С    | 00 | Enter     |  |  |
| ≡    | Ì  | Q         |  |  |

2. Enter Clerk ID, if enabled.

3. Tap/Insert/Swipe Card to Process Transaction.

 If Debit Card is used, select whether running as Credit (Signature Debit) or Debit (PIN Debit).

 Enter PIN, then select Enter. If prompted to enter a Tip Amount, have the customer enter the Tip Amount, followed by Enter.