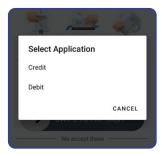

2. Enter Clerk ID, if enabled.

3. Tap/Insert/Swipe Card to Process Transaction.

 If Debit Card is used, select whether running as Credit (Signature Debit) or Debit (PIN Debit).

 Enter PIN, then select Enter. If prompted to enter a Tip Amount, have the customer enter the Tip Amount, followed by Enter.