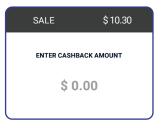

 Enter Cashback Amount (if prompted), followed by Enter.

 Enter Mobile Number for SMS or Mail ID for Email to get your receipt.