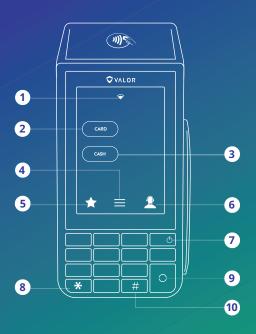

# **Terminal Guide**

- 1. Connection Icon
- 2. Card
- 3. Cash
- 4. Main Menu
- **5.** Favorite Icon
- 6. Contact Support
- 7. Hold to power down terminal
- 8. Press to feed paper
- 9. Enter / Confirm Selection
- 10. Main Menu on Keypad