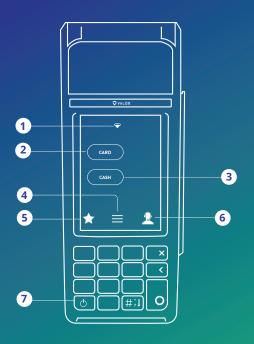

## **Terminal Guide**

- 1. Connection Icon
- 2. Card
- 3. Cash
- 4. Main Menu
- 5. Favorite Icon
- 6. Contact Support
- 7. Power / Paper Feed
  - · Hold to power down terminal
  - Press to feed paper