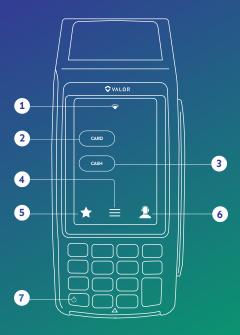

### **Terminal Guide**

- 1. Connection Icon
- 2. Card
- 3. Cash
- 4. Main Menu
- 5. Favorite Icon
- 6. Contact Support
- 7. Power / Paper Feed
  - Hold to power down terminal
  - Press to feed paper