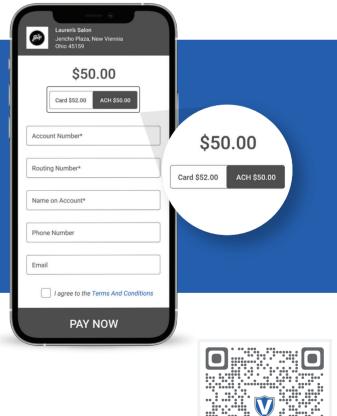

#### **Digital and Sustainable Solutions**

Choose our eco-friendly options with ACH-enabled one-time or recurring payments, e-invoices, PayNow links, and QR codes to align your business with sustainable solutions.