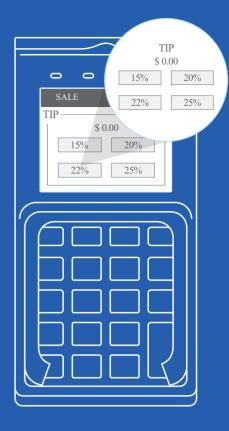

#### **Smart Tipping**

The Smart Tipping feature offers an intelligent and user-friendly way for customers to leave tips by suggesting appropriate amounts based on the total bill. It simplifies the customer interaction and increases the speed of the transaction.