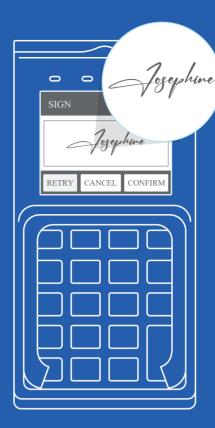

#### **Digital Signature Capture**

The Digital Signature Capture feature is a reliable solution for businesses needing secure and convenient signatures. The customer has the capability to sign on-screen for a quick and easy transaction.