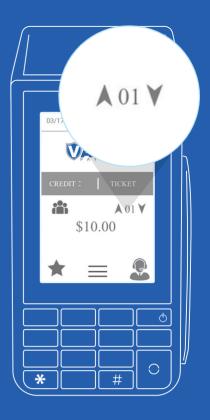

# **Bill Splitting**

The Bill Splitting feature enables customers to divide a bill among multiple individuals in situations like group dining or shared expenses, ensuring a smooth and enjoyable experience.