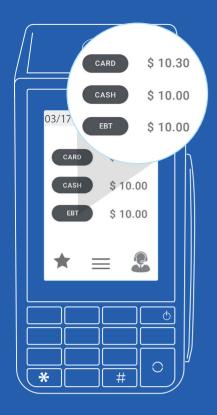

## **Dual Pricing**

The Dual Pricing feature allows businesses to display a transparent card and cash price. This feature enhances flexibility in pricing strategies and helps businesses satisfy diverse customer needs effectively.