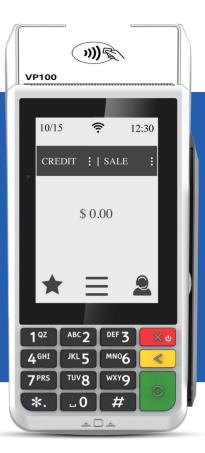

**VP**100

# The Innovative Countertop Solution

Experience the future of payments with VP100, the innovative countertop solution featuring a user-friendly display and cutting-edge features.

# **Features**

Large Scale 3.5"
Touchscreen Display

Dual MID Supported Technology

Ethernet and Wi-Fi Connectivity

Auto-Connection Failback Procedure

Digital Signature Capture with SMS & Email Receipt options

**EBT Enabled** 

SMS & Email Marketing With Engage My Customer™

Full Transaction Information Display

Bill Splitting

Built-in Customer Feedback Rating System