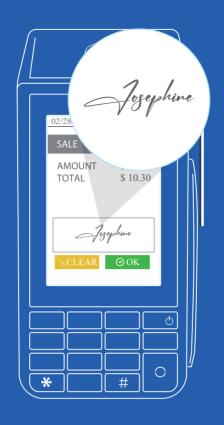

# **Digital Signature Capture**

The Digital Signature Capture feature is a reliable solution for businesses needing secure and convenient signatures. The customer has the capability to sign on-screen for a quick and easy transaction.