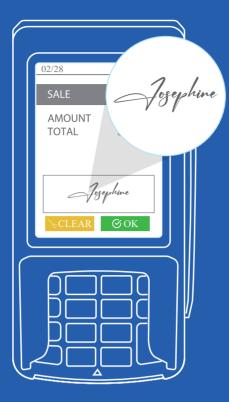

#### **Digital Signature Capture**

The Digital Signature Capture feature is a reliable solution for businesses needing secure and convenient signatures. The customer has the capability to sign on-screen for a quick and easy transaction.