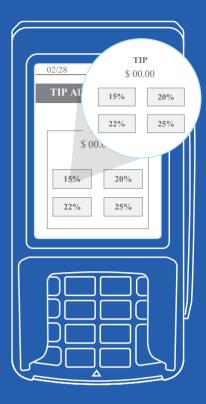

#### **Smart Tipping**

The Smart Tipping feature offers an intelligent and user-friendly way for customers to leave tips by suggesting appropriate amounts based on the total bill. It simplifies the customer interaction and increases the speed of the transaction.