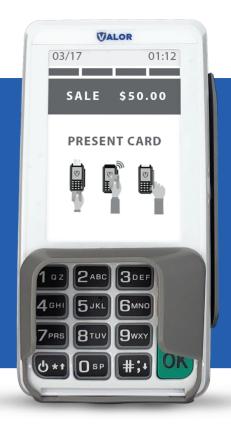

# The Trusted Pin Pad Payment Solution

Effortlessly accept payments with the VL300, a seamless, reliable solution for growing businesses.

#### User-friendly and Intuitive Experience

Enjoy a user-friendly experience with a spacious touchscreen display on our intuitive interface. The VL300 offers enhanced visibility in dimly lit environments with backlit keys, providing a user-friendly experience.

#### Secure and Convenient Contactless Payments

Embrace the future of payments with advanced EMV technology, ensuring utmost security for transactions. Choose from swipe, tap, and dip card payment options, accompanied by a secure digital signature capture feature, making payments safe and convenient.

### **Features**

Large Scale 3.5" Touchscreen Display

Backlit Keys

EMV

Digital Signature Capture