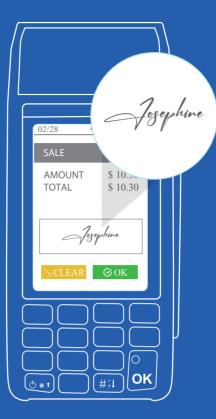

The Digital Signature Capture feature is a reliable solution for businesses needing secure and convenient signatures. The customer has the capability to sign on-screen for a quick and easy transaction.