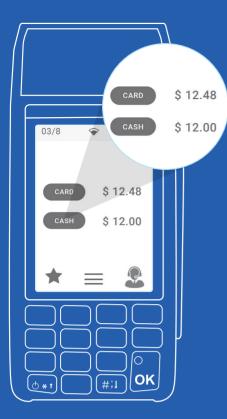

### **Dual Pricing**

The Dual Pricing feature allows businesses to display a transparent card and cash price. This feature enhances flexibility in pricing strategies and helps businesses satisfy diverse customer needs effectively.