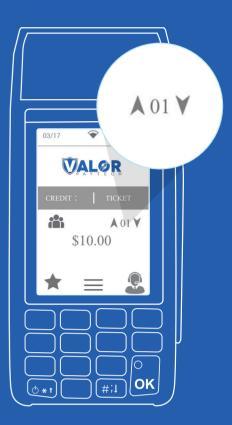

#### **Bill Splitting**

The Bill Splitting feature enables customers to divide a bill among multiple individuals in situations like group dining or shared expenses, ensuring a smooth and enjoyable experience.