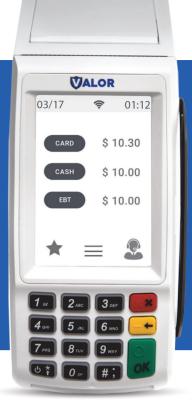

## **Dual Pricing**

The Dual Pricing feature allows businesses to display a transparent card and cash price. This feature enhances flexibility in pricing strategies and helps businesses satisfy diverse customer needs effectively.