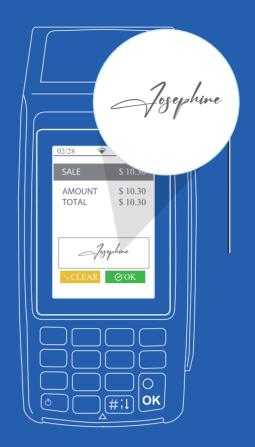

# **Digital Signature Capture**

The Digital Signature Capture feature is a reliable solution for businesses needing secure and convenient signatures. The customer has the capability to sign on-screen for a quick and easy transaction.