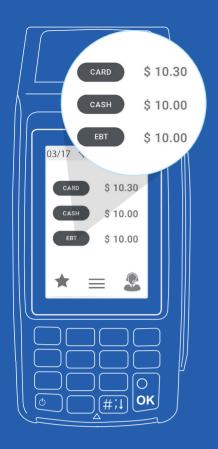

## **Dual Pricing**

The Dual Pricing feature allows businesses to display a transparent card and cash price. This feature enhances flexibility in pricing strategies and helps businesses satisfy diverse customer needs effectively.