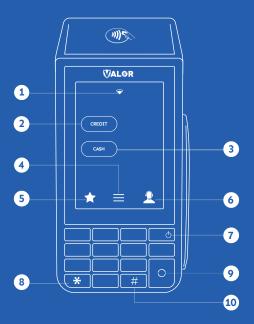

# **Terminal Guide**

- Connection Icon 1
- 2 Credit
- 3 Cash
- Main Menu 4
- 5 Favorite Icon
- 6 **Contact Support**
- Hold to power down terminal
  - Press to feed paper
  - Enter / Confirm Selection
- 10 Main Menu on Keypad