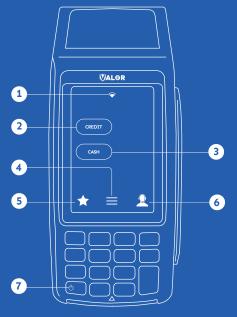

# **Terminal Guide**

- 1 Connection Icon
- 2 Credit
- 3 Cash
- 4 Main Menu
- 5 Favorite Icon
- **6** Contact Support
- 7 Power / Paper Feed
  - · Hold to power down terminal
  - Press to feed paper

Copyright © 2023, Valor PayTech, LLC. All rights reserved.