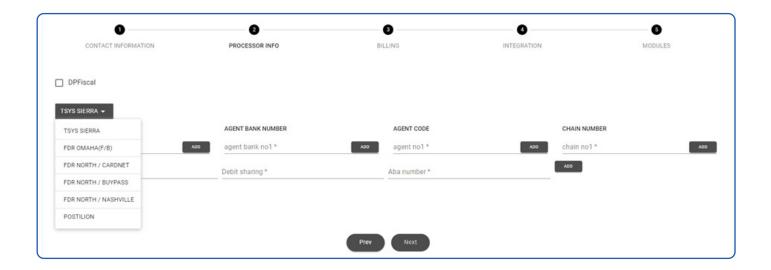

## **ISO Boarding:**

During ISO Boarding, we can see **POSTILION** in the list of processors as below:

When selecting **POSTILION**, it will ask three parameters to go with the First Data (FD) Processor as below,

- 1. TPP ID
- 2. Service ID
- 3. App Name

If all information are filled, the ISO can be boarded successfully and go for Merchant Boarding for the ISO.