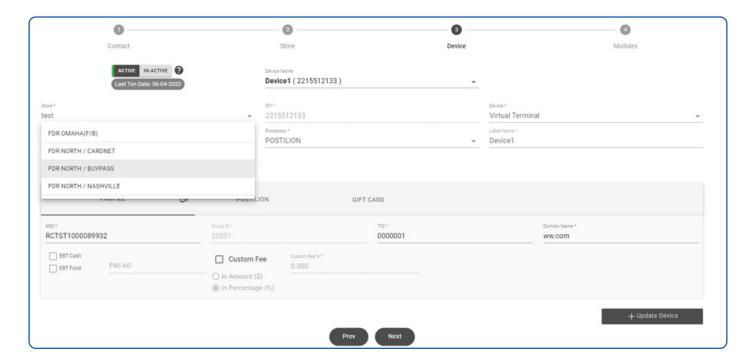

## Merchant Boarding:

Once, the ISO has boarded with the **POSTILION** Processor, we can see 4 DP Processors during Merchant Boarding.

- 1. FDR OMAHA
- 2. FDR NORTH / CARDNET
- 3. FDR NORTH / BUYPASS
- 4. FDR NORTH / NASVILLE