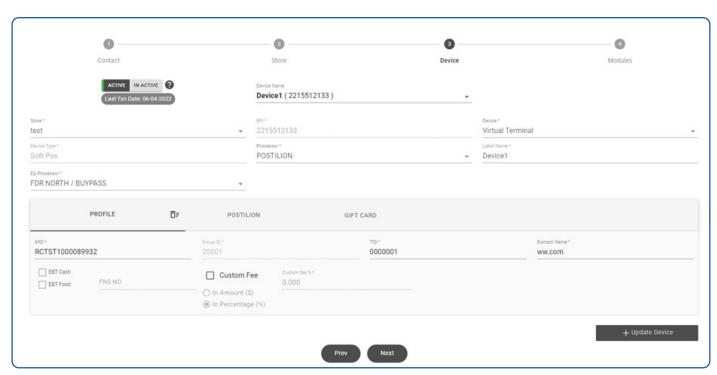

## Merchant Boarding:

Once, the ISO has boarded with the **POSTILION** Processor, we can see 4 DP Processors during Merchant Boarding.

- 1. FDR OMAHA
- 2. FDR NORTH / CARDNET
- 3. FDR NORTH / BUYPASS
- 4. FDR NORTH / NASVILLE