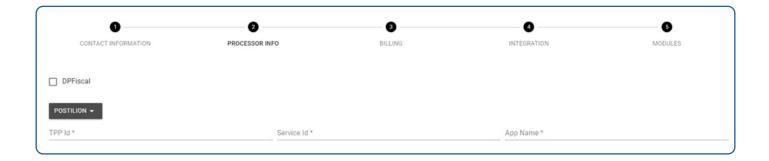

## **ISO Boarding:**

During ISO Boarding, we can see **POSTILION** in the list of processors as below:

When selecting **POSTILION**, it will ask three parameters to go with the First Data (FD) Processor as below,

- 1. TPP ID
- 2. Service ID
- 3. App Name

If all information are filled, the ISO can be boarded successfully and go for Merchant Boarding for the ISO.