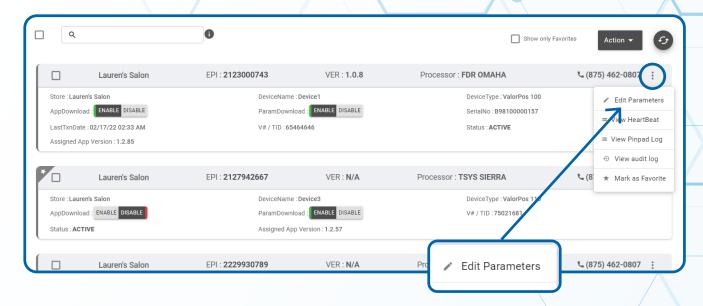

### Step 3

Select the **Vertical Ellipsis** on the device associated with the **Merchant** you would like to edit. Select **Edit Parameters.** 