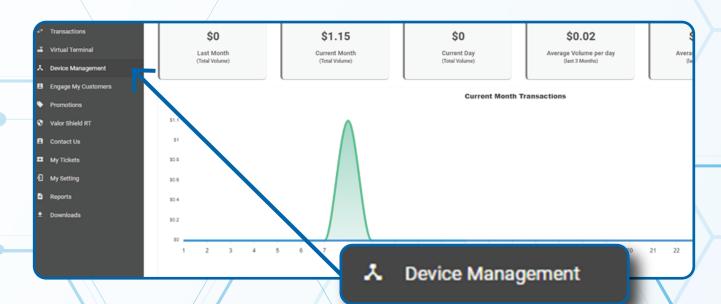

# **Enable Tip Feature**



#### Step 1

Go to www.online.valorpaytech.com and enter your login credentials.



## Step 2

Navigate to **Device Management.** 



### Step 3

Select the **Vertical Ellipsis** on the device associated with the **Merchant** you would like to edit. Select **Edit Parameters.** 



#### Step 4

Navigate to Tip, Tax & Fee section. Toggle Enable Tip to YES.
Scroll down and select Save.





### Step 5

A **ParamDownload** will now be available for the device. Please perform a **Package Download** on the **Terminal** to **Enable Tip** by selecting **\*** Button, then **6. Download Package**, then **OK.**