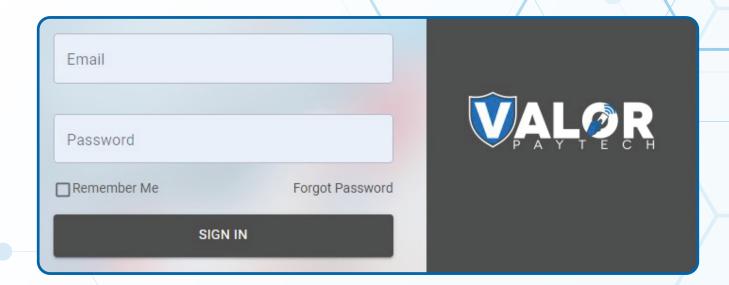

#### Step 1

Go to www.online.valorpaytech.com and enter your login credentials.