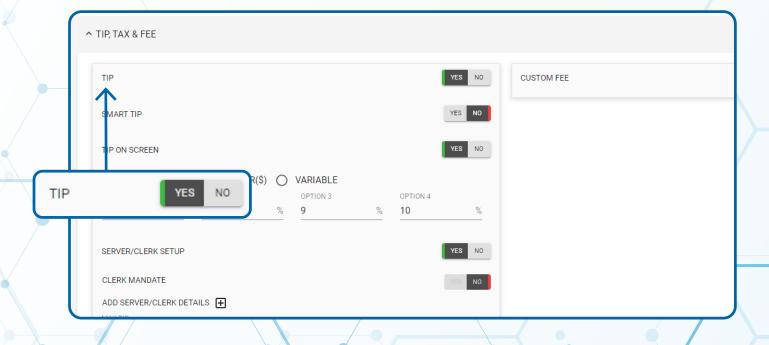

#### Step 4

Navigate to Tip, Tax & Fee section. Toggle Enable Tip to YES.
Scroll down and select Save.