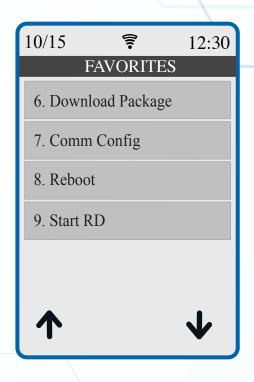

### Step 5

A **ParamDownload** will now be available for the device. Please perform a **Package Download** on the **Terminal** to **Enable Tip** by selecting **\*** Button, then **6. Download Package**, then **OK.** 