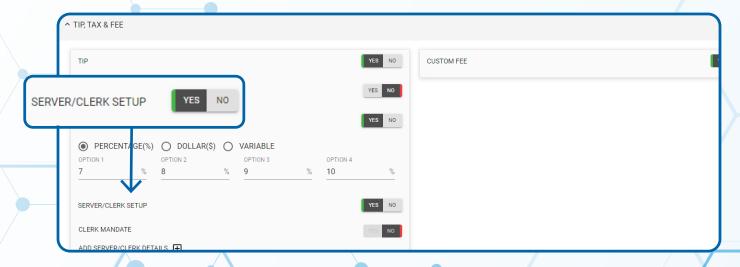

#### Step 4

Navigate to **Tip, Tax & Fee** section. Select Toggle **Server/Clerk Setup** to **YES.** Scroll down and select **Save.** 