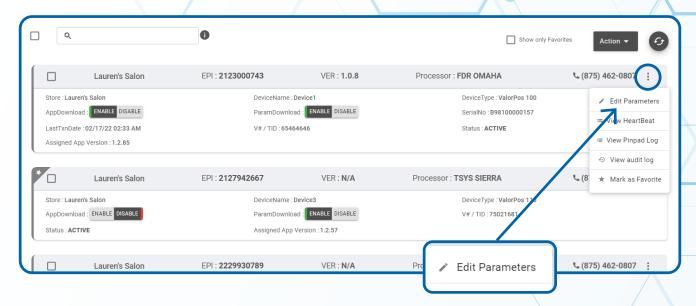

#### Step 3

Select the **Vertical Ellipsis** on the device associated with the **Merchant** you would like to edit. Select **Edit Parameters.** 