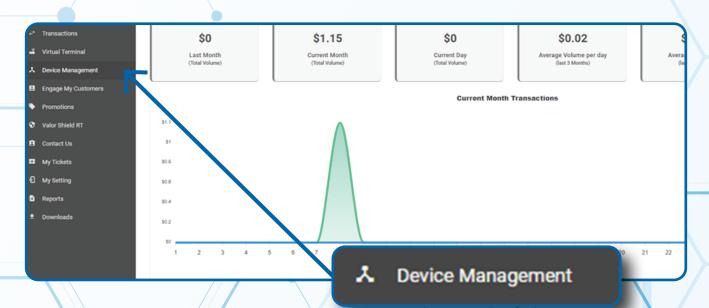

# **Enable Server/Clerk Setup**



### Step 1

Go to www.online.valorpaytech.com and enter your login credentials.



# Step 2

Navigate to **Device Management.** 



#### Step 3

Select the **Vertical Ellipsis** on the device associated with the **Merchant** you would like to edit. Select **Edit Parameters.** 



#### Step 4

Navigate to **Tip, Tax & Fee** section. Select Toggle **Server/Clerk Setup** to **YES.** Scroll down and select **Save.** 





## Step 5

Please perform a **Package Download** on Terminal to add Server/Clerk functionality by selecting the ★ button, then **6. Download Package** followed by **OK.**