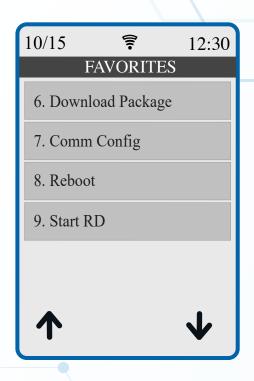

## Step 5

Please perform a **Package Download** on Terminal to add Server/Clerk functionality by selecting the ★ button, then **6. Download Package** followed by **OK.** 