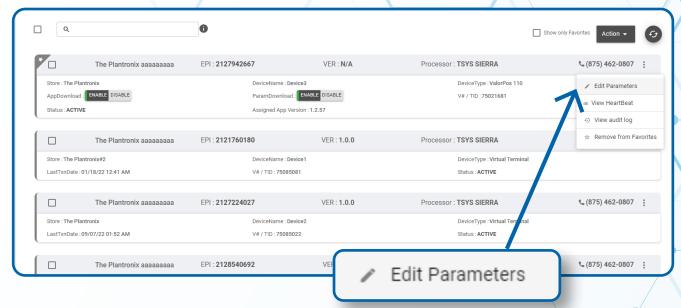

#### STEP 3

Select the **Vertical Elipsis** on the device associated with the **Merchant** you would like to edit. Select **Edit Parameters**.