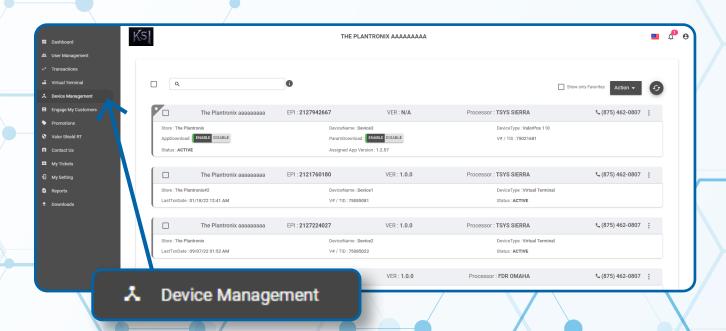

# **Present Device to Customer**



### STEP 1

Go to www.online.valorpaytech.com and enter your login credentials.



### STEP 2

Navigate to **Device Management**.



#### STEP 3

Select the **Vertical Elipsis** on the device associated with the **Merchant** you would like to edit. Select **Edit Parameters**.



#### STEP 4

Navigate to Home Screen / BIN Section. Toggle Present Device to Customer to Enabled or Disabled depending on Merchant preference. Scroll down and select Save.





## STEP 5

A **ParamDownload** will now be avilable for the device. Please perform Download on Terminal to show the new Home Screen by selecting \* on the bottom left of the terminal screen, then **6.Download Package**, then **ok.**