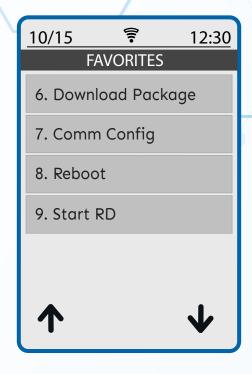

## STEP 5

A **ParamDownload** will now be avilable for the device. Please perform Download on Terminal to show the new Home Screen by selecting \* on the bottom left of the terminal screen, then **6.Download Package**, then **ok.** 