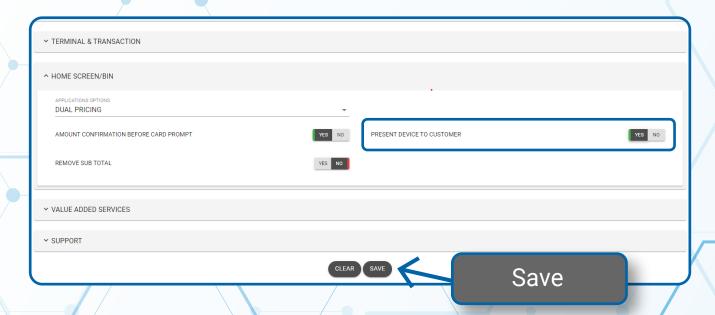

#### STEP 4

Navigate to Home Screen / BIN Section. Toggle Present Device to Customer to Enabled or Disabled depending on Merchant preference. Scroll down and select Save.