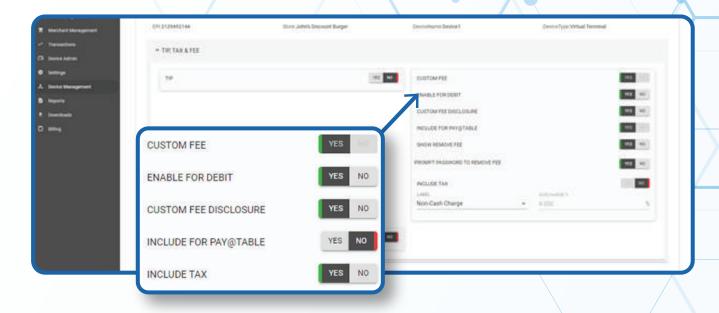

## STEP 5

# Within the **Tip, Tax & Fee** section, enable **Custom Fee** and **Include Tax**