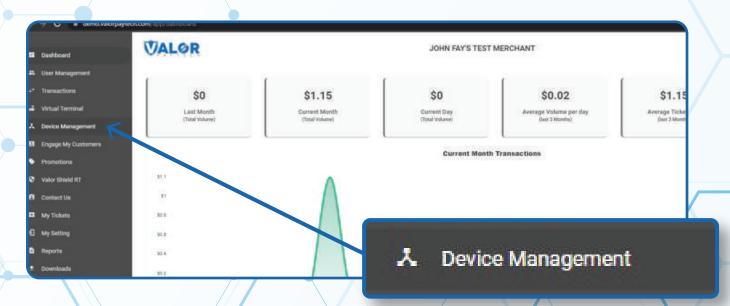

# **Include Tax in Custom Fee**



#### STEP 1

Go to www.online.valorpaytech.com and enter your login credentials.



#### STEP 2

Select **Device Management** in the sidebar menu.



#### STEP 3

Use **search bar** to look up the EPI you want to include Tax in **Custom Fee.** 



#### STEP 4

Once the device comes up, select the Vertical Ellipsis on the top right of the snapshot and select Edit Parameters





## STEP 5

# Within the **Tip, Tax & Fee** section, enable **Custom Fee** and **Include Tax**



#### STEP 6

Scroll down and select Save.





## STEP 7

After making parameter changes, you must perform a download on the device by pressing  $\star > 6 > 0$ K button.