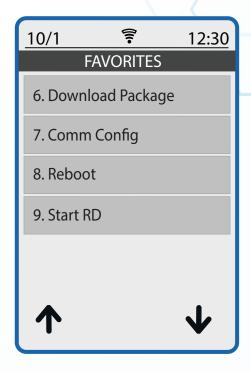

## STEP 7

After making parameter changes, you must perform a download on the device by pressing  $\star > 6 > 0$ K button.