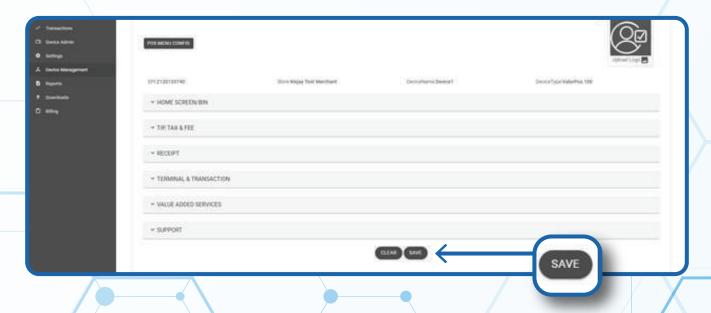

# **Include Tax in Custom Fee**



#### STEP 1

Go to www.online.valorpaytech.com and enter your login credentials.



#### STEP 2

Select **Device Management** in the sidebar menu.



#### STEP 3

Use **search bar** to look up the EPI you want to include Tax in **Custom Fee.** 



#### STEP 4

Once the device comes up, select the Vertical Ellipsis on the top right of the snapshot and select Edit Parameters





## STEP 5

# Within the **Tip, Tax & Fee** section, enable **Custom Fee** and **Include Tax**



#### STEP 6

Scroll down and select Save.





## STEP 7

After making parameter changes, you must perform a download on the device by pressing  $\star > 6 > 0$ K button.