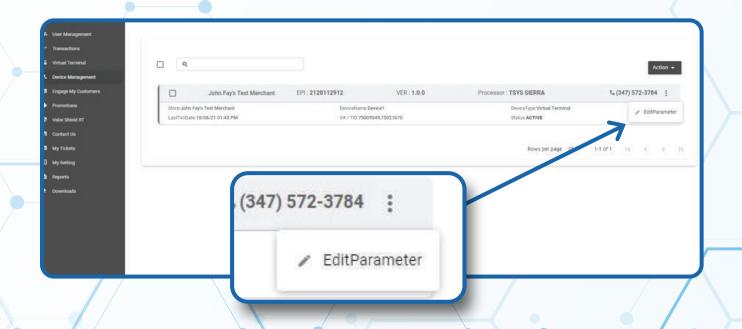

#### STEP 4

Once the device comes up, select the Vertical Ellipsis on the top right of the snapshot and select Edit Parameters