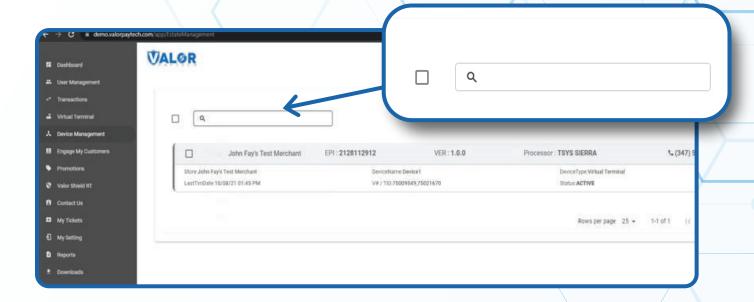

#### STEP 3

Use **search bar** to look up the EPI you want to include Tax in **Custom Fee.** 