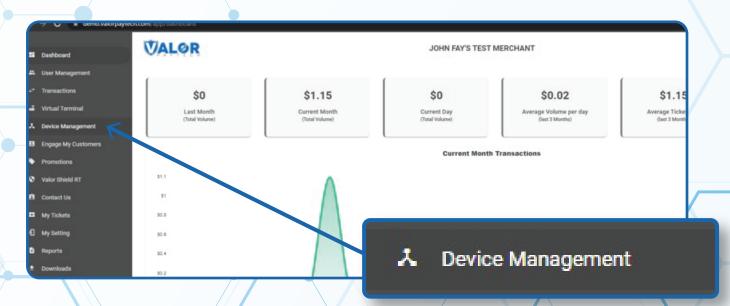

# Include Pay @ Table in Custom Fee



#### STEP 1

Go to www.online.valorpaytech.com and enter your login credentials.



#### STEP 2

Select **Device Management** in the sidebar menu.



### STEP 3

Use search bar to look up the EPI you want to Pay @ Table in Custom Fee.



#### STEP 4

Once the device comes up, select the Vertical Ellipsis on the top right of the snapshot and select Edit Parameters





# STEP 5

Within the **Tip, Tax & Fee** section, enable **Custom Fee** and Include for **Pay @ Table**.



## STEP 6

Scroll down and select Save.





# STEP 7

After making parameter changes, you must perform a download on the device by pressing  $\star > 6 > OK$  button.