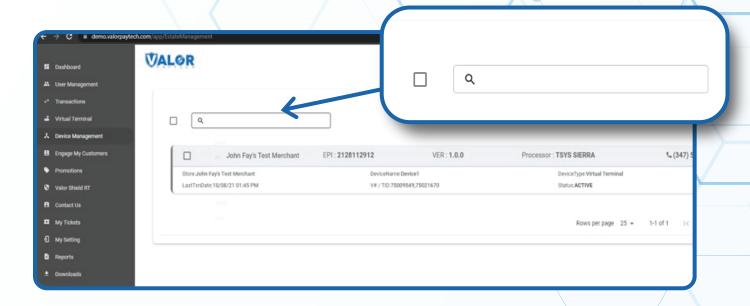

### STEP 3

Use search bar to look up the EPI you want to Pay @ Table in Custom Fee.