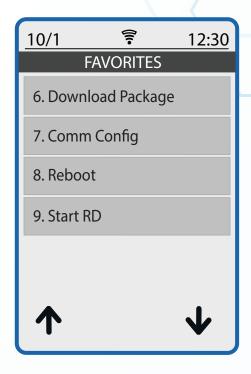

# STEP 7

After making parameter changes, you must perform a download on the device by pressing  $\star > 6 > OK$  button.