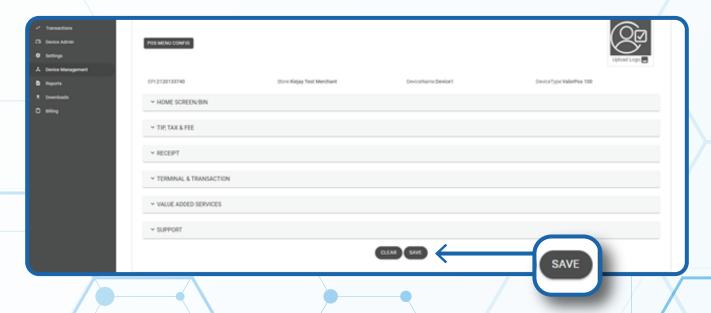

# Include Pay @ Table in Custom Fee



#### STEP 1

Go to www.online.valorpaytech.com and enter your login credentials.



#### STEP 2

Select **Device Management** in the sidebar menu.



### STEP 3

Use search bar to look up the EPI you want to Pay @ Table in Custom Fee.



#### STEP 4

Once the device comes up, select the Vertical Ellipsis on the top right of the snapshot and select Edit Parameters





# STEP 5

Within the **Tip, Tax & Fee** section, enable **Custom Fee** and Include for **Pay @ Table**.



## STEP 6

Scroll down and select Save.





# STEP 7

After making parameter changes, you must perform a download on the device by pressing  $\star > 6 > OK$  button.