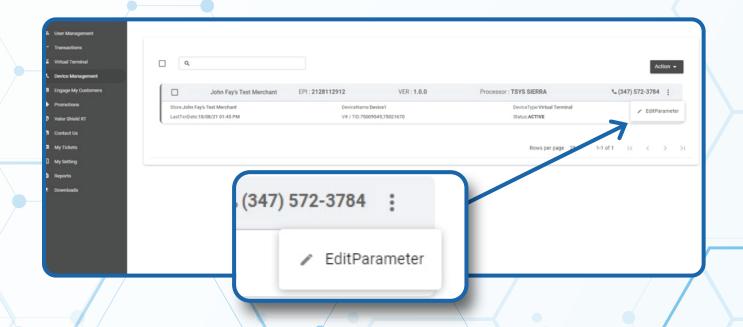

#### STEP 4

Once the device comes up, select the Vertical Ellipsis on the top right of the snapshot and select Edit Parameters