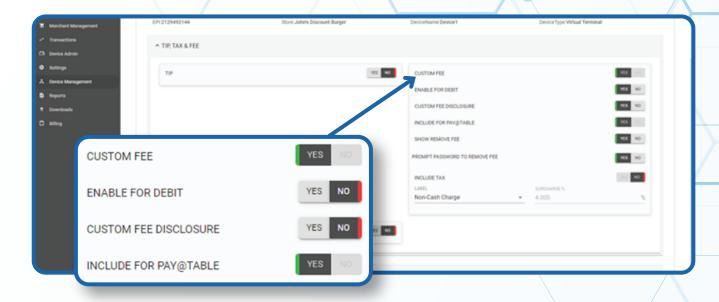

# STEP 5

Within the **Tip, Tax & Fee** section, enable **Custom Fee** and Include for **Pay @ Table**.