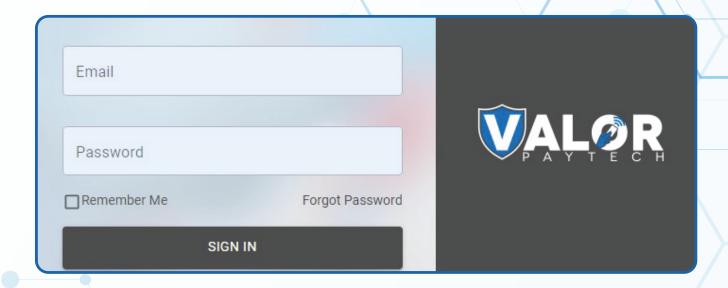

#### STEP 1

Go to www.online.valorpaytech.com and enter your login credentials.