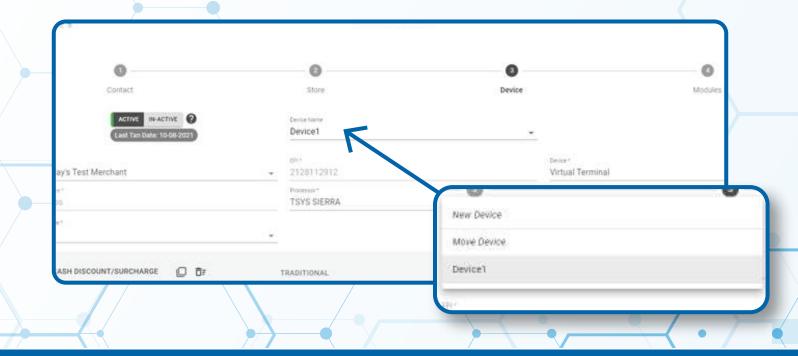

#### STEP 6

Select the **Device** you want to add **Factor4** integration to.

Select the **Gift Card** tab and enter in your Factor4 Boarding Information.