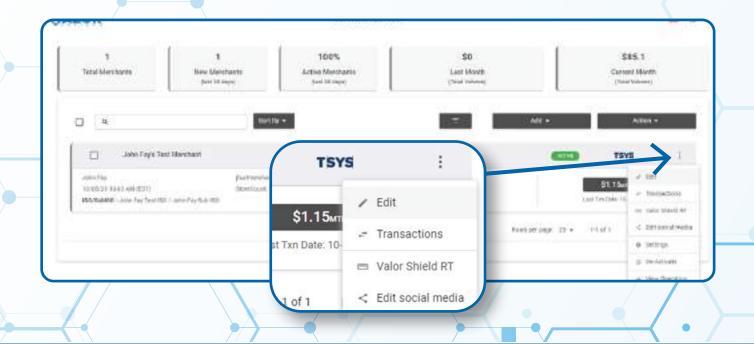

#### STEP 4

When the Merchant comes up, select the **Vertical Ellipsis** on the top right of the merchant snapshot and select **Edit.** 

Select Device at the top of the page to go to the Device page.