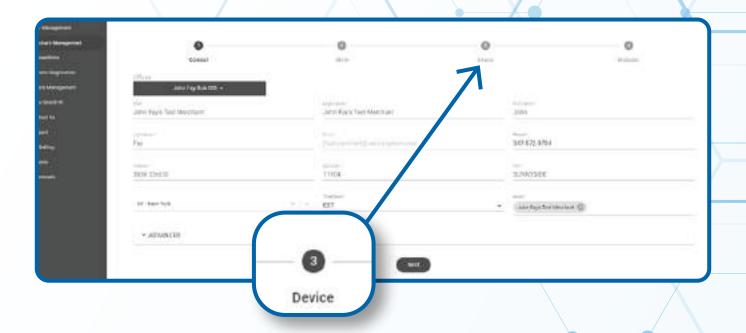

#### STEP 4

When the Merchant comes up, select the **Vertical Ellipsis** on the top right of the merchant snapshot and select **Edit.** 

Select Device at the top of the page to go to the Device page.