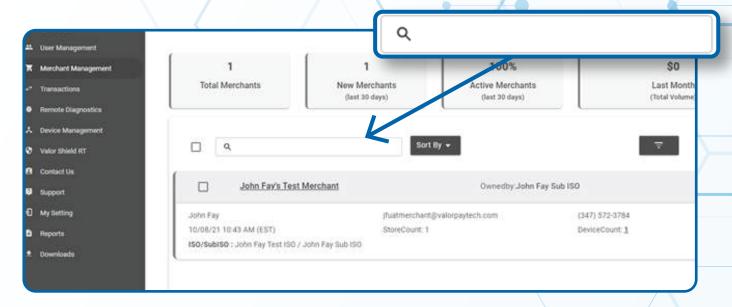

#### STEP 2

Select Merchant Management in the sidebar menu.

Use the search bar to search for the Merchant you want to board **Factor4** Gift Cards for.