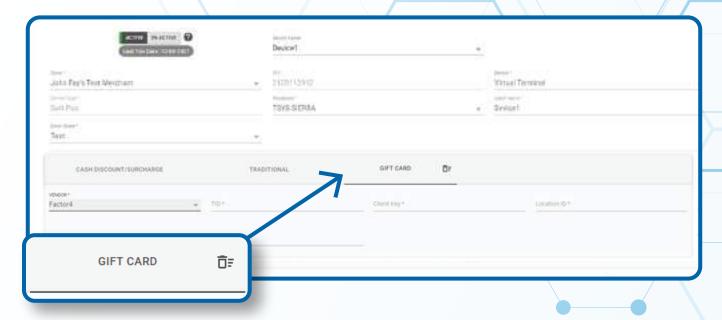

#### STEP 6

Select the **Device** you want to add **Factor4** integration to.

Select the **Gift Card** tab and enter in your Factor4 Boarding Information.