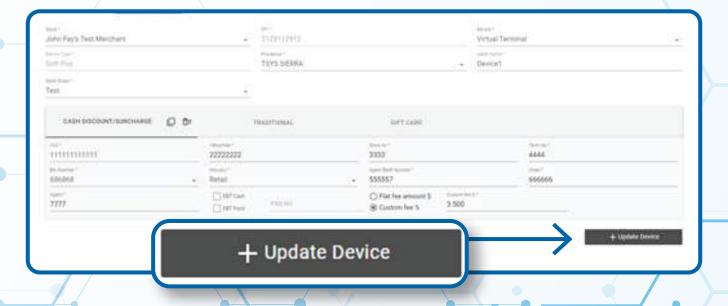

#### STEP 8

#### Select Update Device.

Note: You may be prompted to add another device. If you're not adding Factor4 to any new devices, you may select No.

Select Update Merchant at the bottom of the screen.