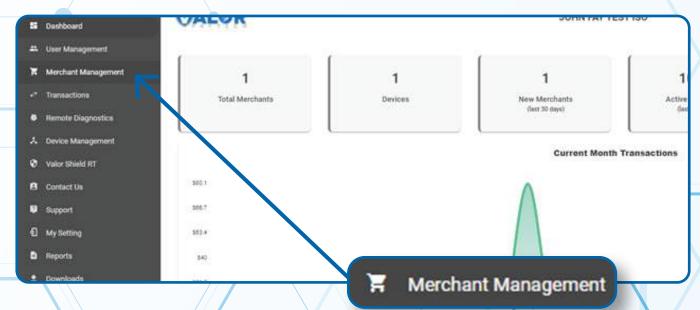

#### STEP 2

Select Merchant Management in the sidebar menu.

Use the search bar to search for the Merchant you want to board **Factor4** Gift Cards for.