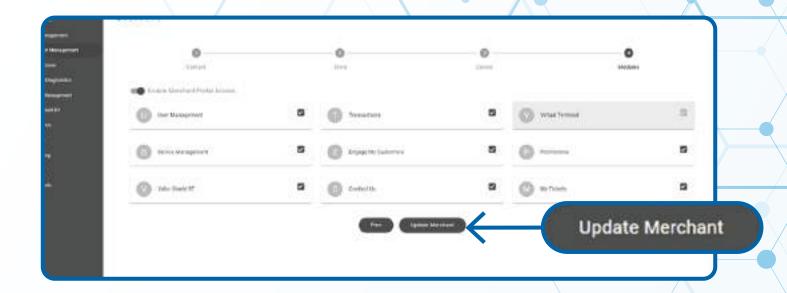

#### STEP 8

#### Select Update Device.

Note: You may be prompted to add another device. If you're not adding Factor4 to any new devices, you may select No.

Select Update Merchant at the bottom of the screen.