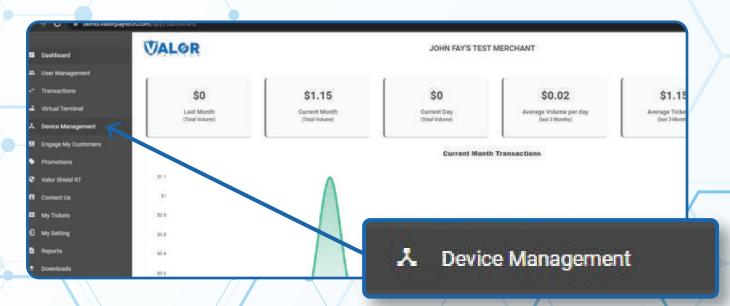

# **Enabling Custom Fee on Debit**



#### STEP 1

Go to www.online.valorpaytech.com and enter your login credentials.



#### STEP 2

Select **Device Management** in the sidebar menu.



### STEP 3

Use search bar to look up the EPI you want to to Enable Custom Fee on Debit.



#### STEP 4

Once the device comes up, select the Vertical Ellipsis on the top right of the snapshot and select Edit Parameters





## STEP 5

Within the **Tip, Tax & Fee** section, enable **Custom Fee** and **Enable for Debit.** 



#### STEP 6

Scroll down and select Save.





# STEP 7

After making parameter changes, you must perform a download on the device by pressing  $\star > 6 > 0$ K button.