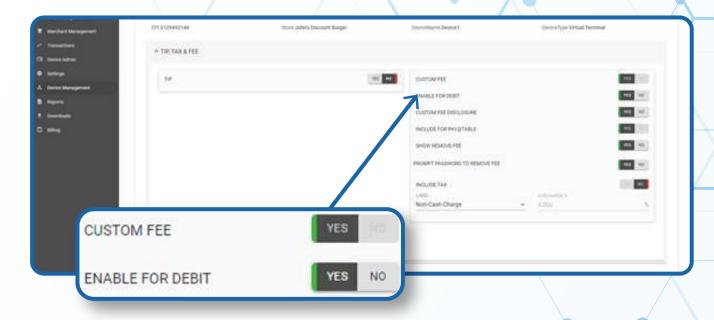

## STEP 5

Within the **Tip, Tax & Fee** section, enable **Custom Fee** and **Enable for Debit.** 