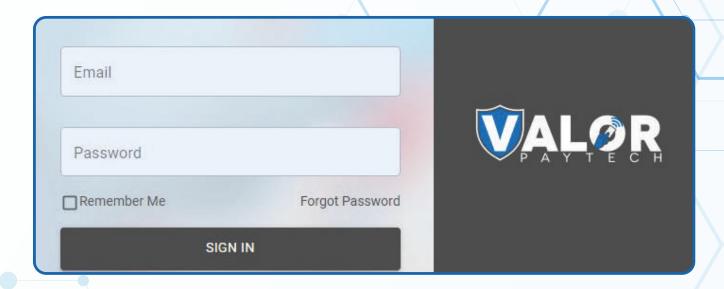

#### STEP 1

Go to www.online.valorpaytech.com and enter your login credentials.