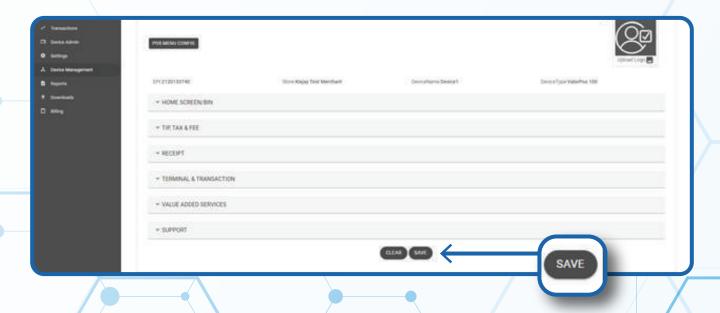

# **Enabling Custom Fee on Debit**



#### STEP 1

Go to www.online.valorpaytech.com and enter your login credentials.



#### STEP 2

Select **Device Management** in the sidebar menu.



### STEP 3

Use search bar to look up the EPI you want to to Enable Custom Fee on Debit.



#### STEP 4

Once the device comes up, select the Vertical Ellipsis on the top right of the snapshot and select Edit Parameters





## STEP 5

Within the **Tip, Tax & Fee** section, enable **Custom Fee** and **Enable for Debit.** 



#### STEP 6

Scroll down and select Save.





# STEP 7

After making parameter changes, you must perform a download on the device by pressing  $\star > 6 > 0$ K button.