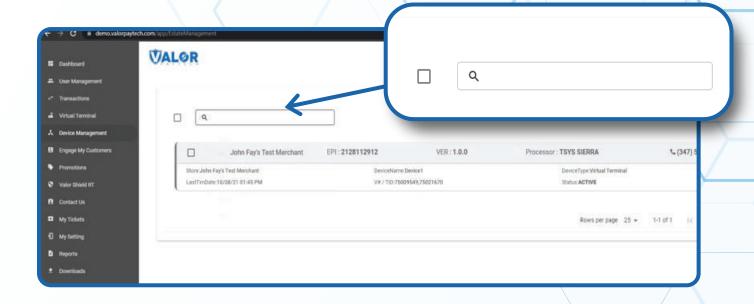

### STEP 3

Use search bar to look up the EPI you want to to Enable Custom Fee on Debit.