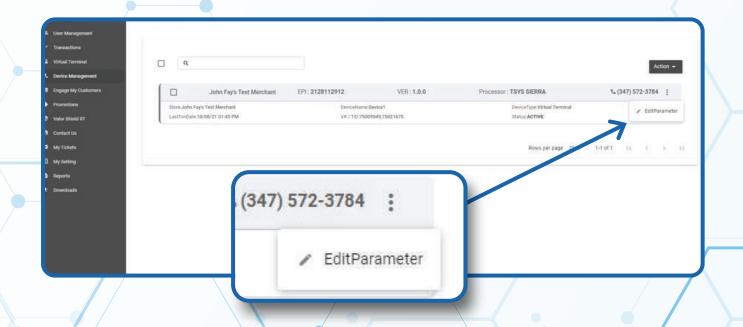

#### STEP 4

Once the device comes up, select the Vertical Ellipsis on the top right of the snapshot and select Edit Parameters