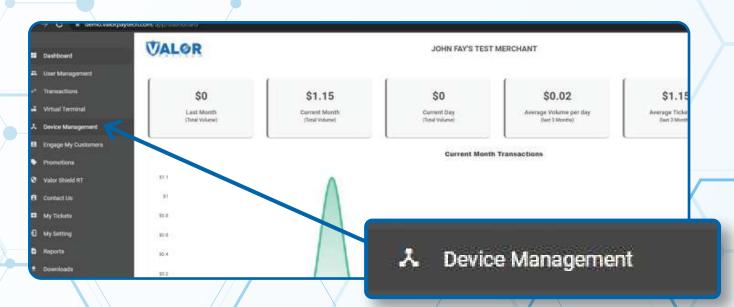

#### STEP 2

Select Device Management in the sidebar menu.

Use **search bar** to look up the EPI you want to Enable/Disable **Fixed & Variable Tip**.