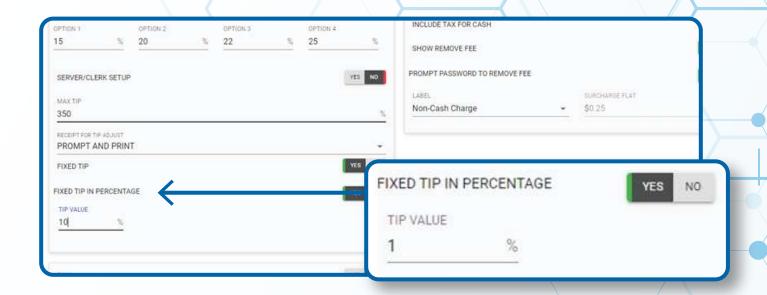

#### **Enable Fixed Tip.**

You may set a **Variable Tip** in percentage by setting **Fixed Tip In Percentage** to Yes.