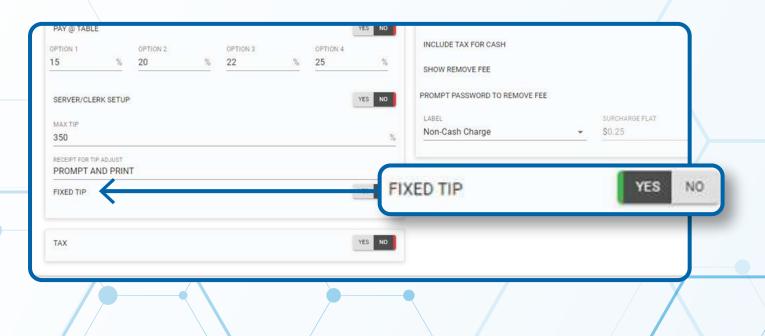

#### **Enable Fixed Tip.**

You may set a **Variable Tip** in percentage by setting **Fixed Tip In Percentage** to Yes.