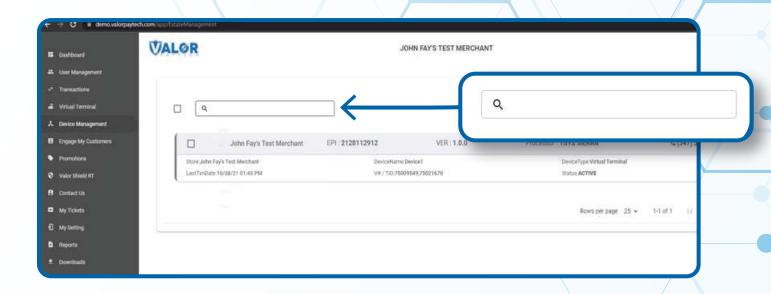

#### STEP 2

Select Device Management in the sidebar menu.

Use **search bar** to look up the EPI you want to Enable/Disable **Fixed & Variable Tip**.