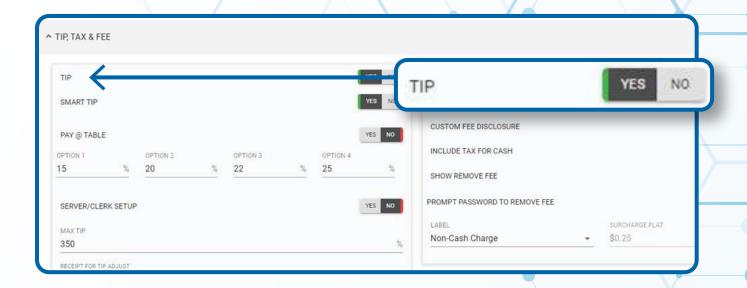

## Within the Tip, Tax & Fee section, enable Tip

#### **Enable Fixed Tip.**

You may set a **Variable Tip** in percentage by setting **Fixed Tip In Percentage** to Yes.

#### STEP 8

You may set a **Fixed Tip** in Dollar by setting **Fixed Tip In Percentage** to No.

Scroll down and select Save.