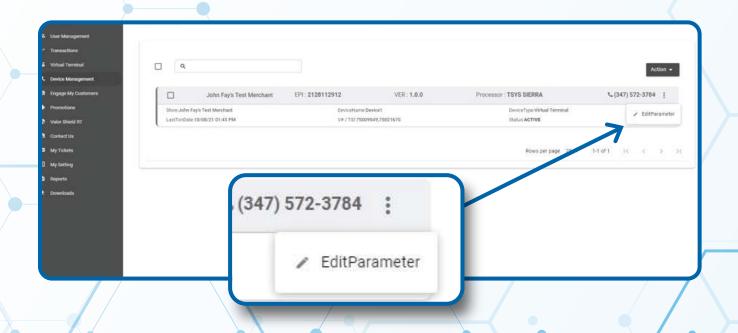

## STEP 4

When the device comes up, select the **Vertical Ellipsis** on the top right of the snapshot and select **Edit Parameters.** 