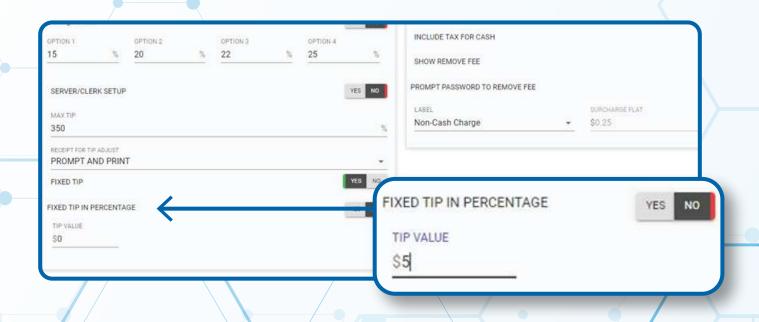

#### STEP 8

You may set a **Fixed Tip** in Dollar by setting **Fixed Tip In Percentage** to No.

Scroll down and select Save.