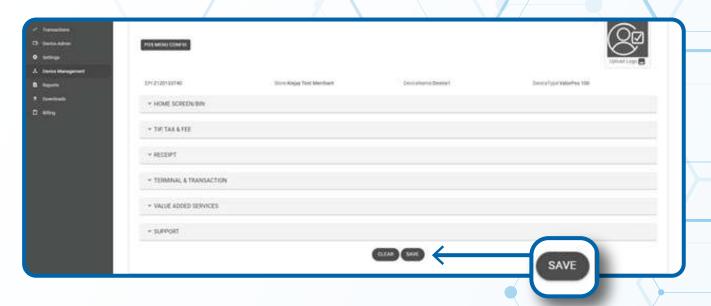

#### STEP 8

You may set a **Fixed Tip** in Dollar by setting **Fixed Tip In Percentage** to No.

Scroll down and select Save.