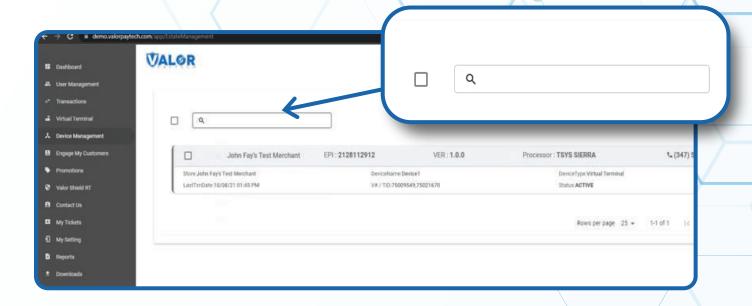

### STEP 3

Use **search bar** to look up the EPI you want to **Enable/Disable Fast Serve Mode.** 