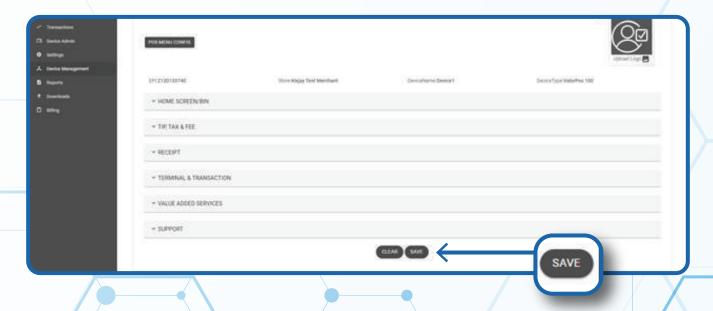

# **Enable/Disable Fast Serve Mode**



#### STEP 1

Go to www.online.valorpaytech.com and enter your login credentials.



#### STEP 2

Select **Device Management** in the sidebar menu.



### STEP 3

Use **search bar** to look up the EPI you want to **Enable/Disable Fast Serve Mode.** 



#### STEP 4

Once the device comes up, select the Vertical Ellipsis on the top right of the snapshot and select Edit Parameters





## STEP 5

Within the **Receipt** section, disable **Paper Receipt** and **SMS Receipt.** 

Note: This will override QSR if selected.



#### STEP 6

Scroll down and select Save.





# STEP 7

After making parameter changes, you must perform a download on the device by pressing  $\star > 6 > 0$ K button.