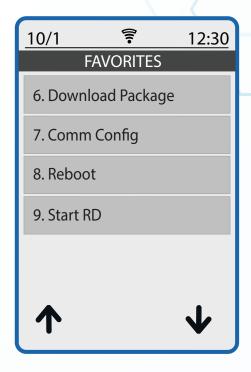

# STEP 7

After making parameter changes, you must perform a download on the device by pressing  $\star > 6 > 0$ K button.