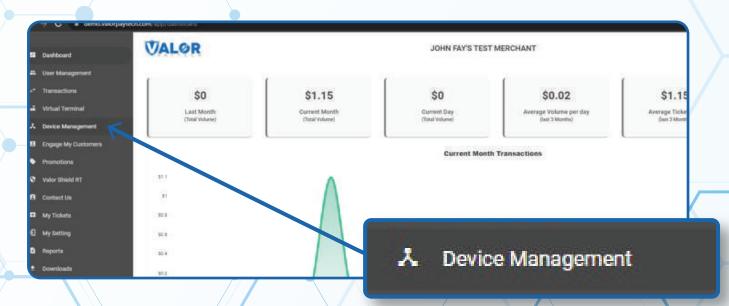

# **Enable/Disable Fast Serve Mode**



#### STEP 1

Go to www.online.valorpaytech.com and enter your login credentials.



#### STEP 2

Select **Device Management** in the sidebar menu.



### STEP 3

Use **search bar** to look up the EPI you want to **Enable/Disable Fast Serve Mode.** 



#### STEP 4

Once the device comes up, select the Vertical Ellipsis on the top right of the snapshot and select Edit Parameters





## STEP 5

Within the **Receipt** section, disable **Paper Receipt** and **SMS Receipt.** 

Note: This will override QSR if selected.



#### STEP 6

Scroll down and select Save.





# STEP 7

After making parameter changes, you must perform a download on the device by pressing  $\star > 6 > 0$ K button.