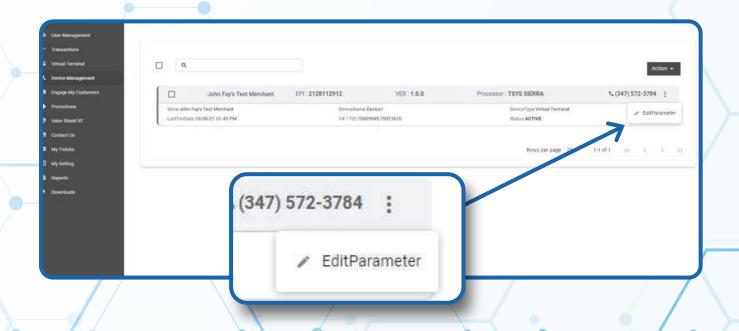

#### STEP 4

Once the device comes up, select the Vertical Ellipsis on the top right of the snapshot and select Edit Parameters