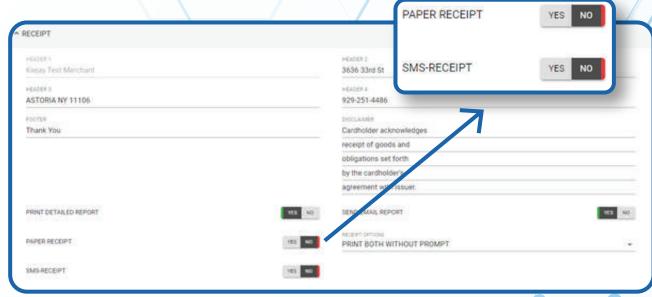

## STEP 5

Within the **Receipt** section, disable **Paper Receipt** and **SMS Receipt.** 

Note: This will override QSR if selected.