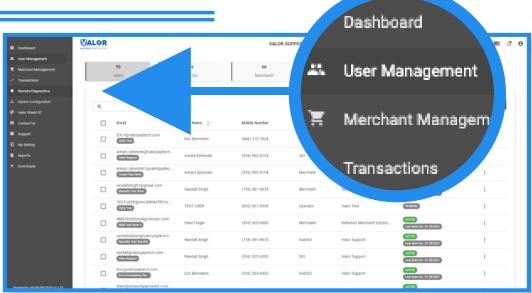

#### Step 1

Select **User Management** in the sidebar menu. Here you have control over all accounts associated with your ISO. You can delete, deactivate and reactivate, edit accounts and export all data.