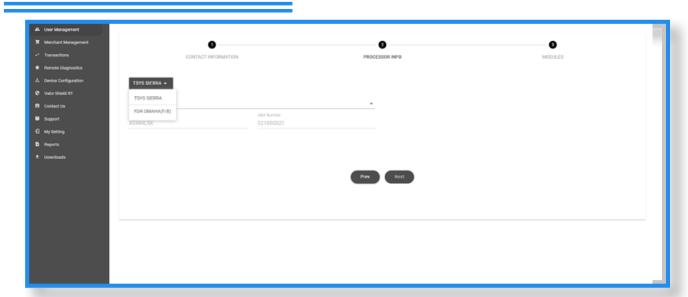

## Step 3

Select the BINs you want to give access to for their boardings and select next.