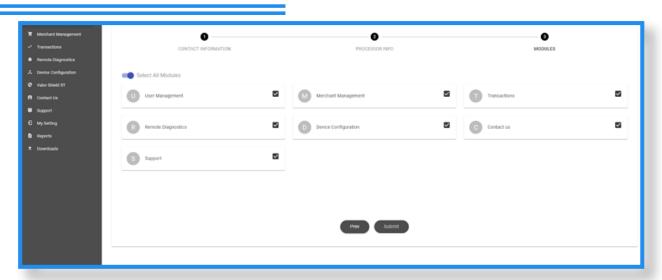

## Step 4

Select the Modules you want the Sub-ISO to have access to. A sub ISO should have all access to their portal so select all. Once completed, click Submit, and an email and text will be sent to the email address and phone number used for the account to create their password.