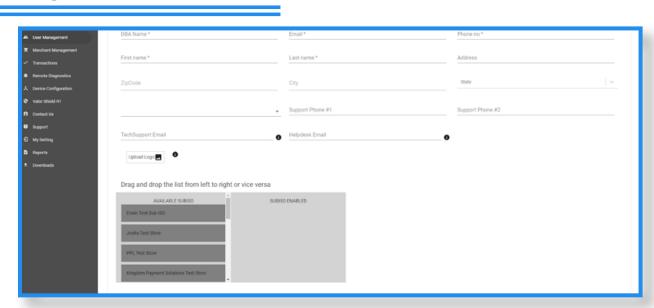

### Step 2

Enter in the Sub-ISO's information. Drag other Sub-ISOs and sub-agents that work under the newly created ISO into the dialog box below to gain access to their merchant profiles. Once completed, click Next.