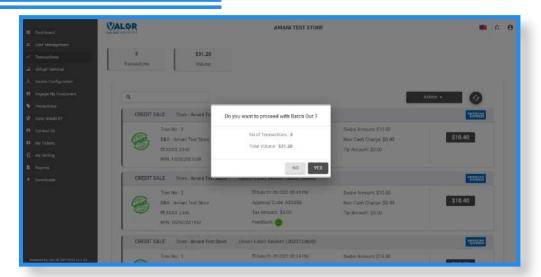

Select **Action** at the top right of the screen, then select **Batch Out** from the drop down.

### Step 4

You will be prompted to con irm you want to batch out. Click **Yes** to close the batch.

**MERCHANT | PORTAL**