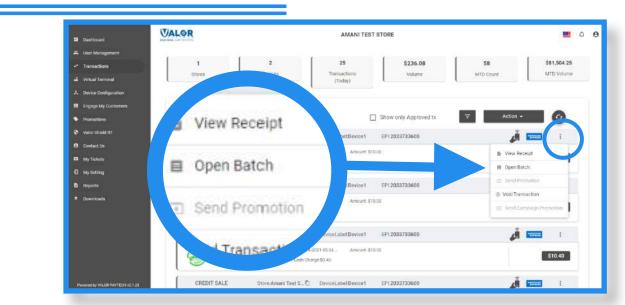

Select **Transactions** in the sidebar menu.

### Step 2

Select the **ellipsis (:)**on any transaction snapshot toward the top of the transaction list. Next, click on **Open Batch** from the drop down. This will bring you to the tip adjust and batch section.