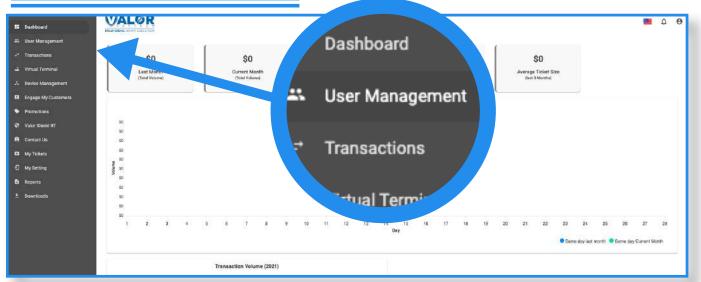

# Step 1

Select **User Management** in the sidebar menu. This will show you all of the users associated with your merchant account.