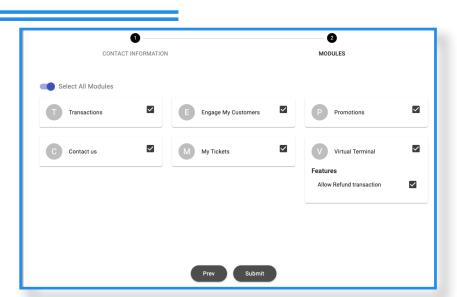

### Step 4

Select the **Modules** you want the operator to have access to, then click **Submit**. They will receive an email and text message with a link to create their password. Once created, they can log into their operator account by navigating to https://online.valorpaytech.com/signin